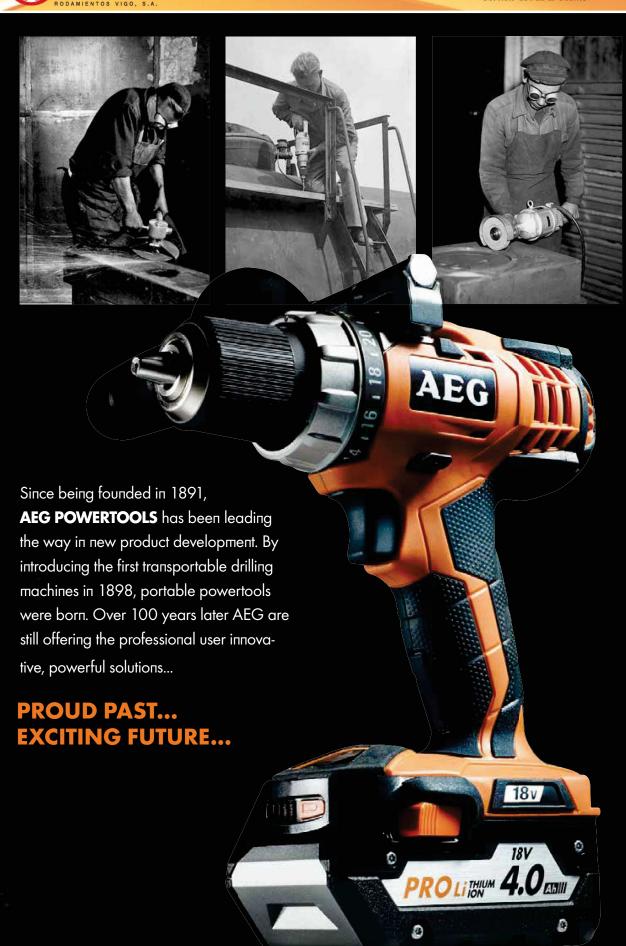

# CONTENTS

**AEG POWERTOOLS** promises to draw upon its heritage and deliver exciting, high performance, innovative working solutions for the professional tradesmen of today and the future.

| CORDLESS SYSTEMS           | 06 - 29 | METALWORKING         | 48 – 59                |
|----------------------------|---------|----------------------|------------------------|
| Отпірго                    | 10 – 11 | Small Angle Grinders | 50 - 54                |
| 18 V Power                 | 12 – 19 | Large Angle Grinders | 54 – 56                |
| 14,4 V Power               | 20 – 21 | Die Grinders         | <i>57</i> – <i>5</i> 8 |
| 12 V Power                 | 22 – 27 | Polisher             | 58 – 58                |
| 3,6 V Power                | 27 – 27 | Right Angle Sander   | 59 – 59                |
| Flashlights/Battery Lamps  | 26 – 26 | Metal Chopsaw        | 59 – 59                |
| AEG Battery Packs          | 27 – 27 | '                    |                        |
| PRO Lithium-lon Technology | 28 – 28 | WOODWORKING          | 60 – 77                |
| Cordless Tool              | 29 – 29 | Circular Saws        | 62 – 63                |
|                            |         | Jigsaws              | 63 – 65                |
| HAMMER SYSTEMS             | 30 – 39 | Router               | 66 - 66                |
| Rotary Hammers             | 32 – 32 | Planer               | 67 – 67                |
| Combi Hammers              | 33 – 38 | Reciprocating Saws   | 68 – 68                |
| Chipping Hammers           | 35 – 37 | Sanders              | 69 – 71                |
| Large Demolition Hammers   | 38 – 38 | Heat Guns            | 72 – 72                |
| 9                          |         | Table Saw            | 73 – 73                |
| DRILLING SYSTEMS           | 40 – 47 | Mitre Saws           | 74 – 75                |
| Percussion Drills          | 42 – 45 | Mitre Saw Legstand   | 75 – 75                |
| Wall Chaser                | 45 – 45 | Dust Extraction      | 76 <i>- 7</i> 7        |
| Diamond Drill              | 46 – 46 |                      |                        |
| Rotary Drill               | 46 – 46 | ACCESSORIES          | 78 – 93                |
| Screwdrivers               | 47 – 47 |                      |                        |
|                            |         |                      |                        |