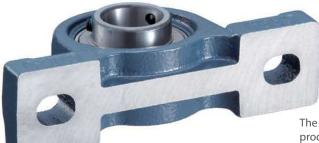

#### Introducing New FYH Pillow Block Units

The new FYH original solid base pillow block housings seat better and produce a more stable mounting configuration that significantly reduces vibration.

The support ribs have been eliminated to make more room for mounting bolts and washers, yet these housings are more than 30% stronger than before while also reducing housing weight.