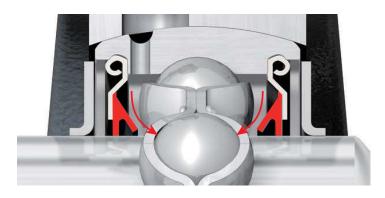

The new pressed seals have an inward facing lip which allows grease to flow back towards the balls and raceway during operation thereby improving lubrication performance and extending bearing life. The new FYH pressed seal design allows for excellent bearing outer ring roundness which maintains the FYH "J" fitting tolerance with all housings and mounting configurations.