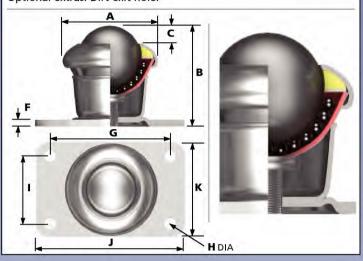

#### 4002

Features: Heavy duty fixing. High load capacity. High profile. Dirt exit hole standard. Drill hole fixing. Can be dismantled for cleaning.

Optional extras: Grease points can be fitted.

#### 1006

Features: High load capacity. High profile. Dirt exit hole standard. Drill hole fixing. The 1041 and 1050 ball units are similar in design to the 1006 ball unit.

### 1503

Features: High load capacity. High profile. Dirt exit hole standard. Drill hole fixing. Plastic knife edge seal on main ball.