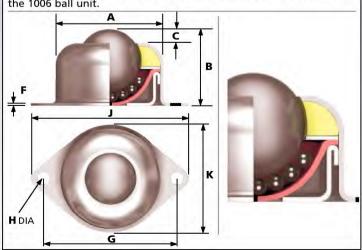

#### 1006

Features: High load capacity. High profile. Dirt exit hole standard. Drill hole fixing. The 1041 and 1050 ball units are similar in design to the 1006 ball unit.