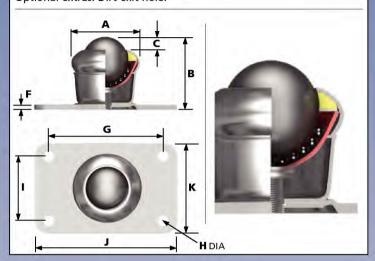

## 3005

Features: Heavy duty fixing. High profile. Drill hole fixing. Optional extras: Dirt exit hole.

## 1005

Features: Heavy duty fixing. High profile. Drill hole fixing. Optional extras: Dirt exit hole.

#### 1020

Features: Heavy duty fixing. High load capacity. High profile. Drill hole fixing. Optional extras: Dirt exit hole.

#### 2003

Features: Heavy duty fixing. High load capacity. High profile. Drill hole fixing. Optional extras: Dirt exit hole.