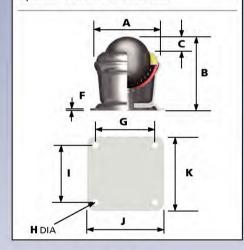

## 3005

Features: Heavy duty fixing. High profile. Drill hole fixing. Optional extras: Dirt exit hole.

## 1005

Features: Heavy duty fixing. High profile. Drill hole fixing. Optional extras: Dirt exit hole.

#### 1020

Features: Heavy duty fixing. High load capacity. High profile. Drill hole fixing. Optional extras: Dirt exit hole.

#### 2003

Features: Heavy duty fixing. High load capacity. High profile. Drill hole fixing. Optional extras: Dirt exit hole.