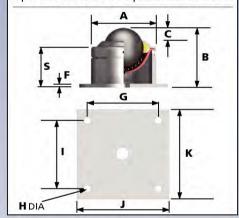

## 3005

Features: Heavy duty fixing. High profile. Drill hole fixing. Optional extras: Dirt exit hole.

## 1005

Features: Heavy duty fixing. High profile. Drill hole fixing. Optional extras: Dirt exit hole.