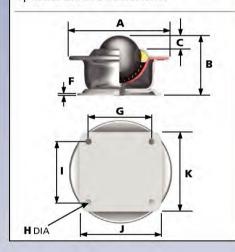

## 3005

Features: Heavy duty fixing. High profile. Drill hole fixing. Optional extras: Dirt exit hole.

## 1005

Features: Heavy duty fixing. High profile. Drill hole fixing. Optional extras: Dirt exit hole.

#### 1020

Features: Heavy duty fixing. High load capacity. High profile. Drill hole fixing. Optional extras: Dirt exit hole.

#### 2003

Features: Heavy duty fixing. High load capacity. High profile. Drill hole fixing. Optional extras: Dirt exit hole.