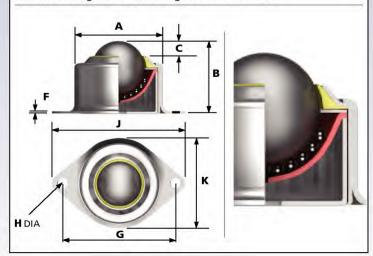

#### 1020

Features: Heavy duty fixing. High load capacity. High profile. Drill hole fixing. Optional extras: Dirt exit hole.

#### 2003

Features: Heavy duty fixing. High load capacity. High profile. Drill hole fixing. Optional extras: Dirt exit hole.

#### 4002

Features: Heavy duty fixing. High load capacity. High profile. Dirt exit hole standard. Drill hole fixing. Can be dismantled for cleaning.

Optional extras: Grease points can be fitted.

### 1503

Features: High load capacity. High profile. Dirt exit hole standard. Drill hole fixing. Plastic knife edge seal on main ball.