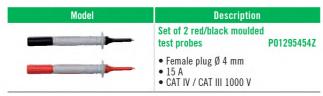

# Ø 4 MM BANANA CONNECTION TECHNOLOGY

## **LEADS WITH TEST PROBES**

### For CAT II & lower installations



## **REMOVABLE TEST PROBES**

## For CAT IV & CAT III installations



#### For CAT II & lower installations

| Model | Description                                                                | Model | Description                                       |
|-------|----------------------------------------------------------------------------|-------|---------------------------------------------------|
|       | Set of 2 moulded test probes<br>Ø 4 mm P01295458Z                          |       | Set of 2 moulded test probes<br>Ø 2 mm P01295460Z |
|       | <ul> <li>Female plug Ø 4 mm</li> <li>15 A</li> <li>CAT II 300 V</li> </ul> |       | • Female plug Ø 4 mm<br>• 15 A<br>• CAT II 300 V  |