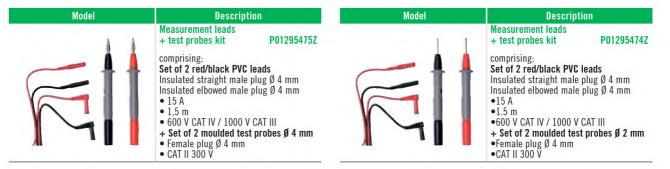

# Ø 4 MM BANANA CONNECTION TECHNOLOGY

## **LEADS WITH TEST PROBES**

### For CAT II & lower installations



## **REMOVABLE TEST PROBES**

## For CAT IV & CAT III installations



#### For CAT II & lower installations

| Model | Description                                                                | Model | Description                                       |
|-------|----------------------------------------------------------------------------|-------|---------------------------------------------------|
|       | Set of 2 moulded test probes<br>Ø 4 mm P01295458Z                          |       | Set of 2 moulded test probes<br>Ø 2 mm P01295460Z |
|       | <ul> <li>Female plug Ø 4 mm</li> <li>15 A</li> <li>CAT II 300 V</li> </ul> |       | • Female plug Ø 4 mm<br>• 15 A<br>• CAT II 300 V  |