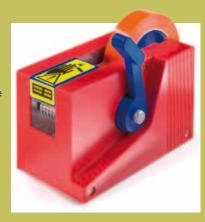

### tesa® 6037 »Preset«

- Bench dispenser for tesa® packaging tapes for sealing small packages
- Tape is dispensed by pressing the handle
- Adjustable pre-set tape length up to 100 mm