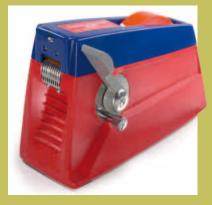

### tesa® 6037 »Preset«

- Bench dispenser for tesa® packaging tapes for sealing small packages
- Tape is dispensed by pressing the handle
- Adjustable pre-set tape length up to 100 mm