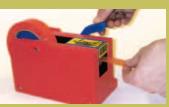

#### tesa® 6038 »Preset & Fold«

- Bench dispenser with robust metal case for tesa® packaging tapes
- Tape is dispensed by pressing the handle
- Adjustable pre-set tape length up to 100 mm, adjustable by scale
- Strips with non-adhesive tab possible (by folding the tape end)