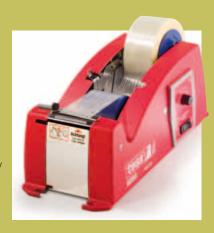

### tesa® 6056 »Tape Terminal«

- Bench dispenser with robust metal case for nearly all kinds of tesa® self-adhesive
- Adjustable pre-set tape length from 30 mm to 100 mm, adjustable by scale, also includes manual modus
- Electromagnetic cross-cutter activated by touching the contact bar with the tape
- Impact force of the cutter is adjustable in respect to the tape
- For roll widths of 25 to 50 mm