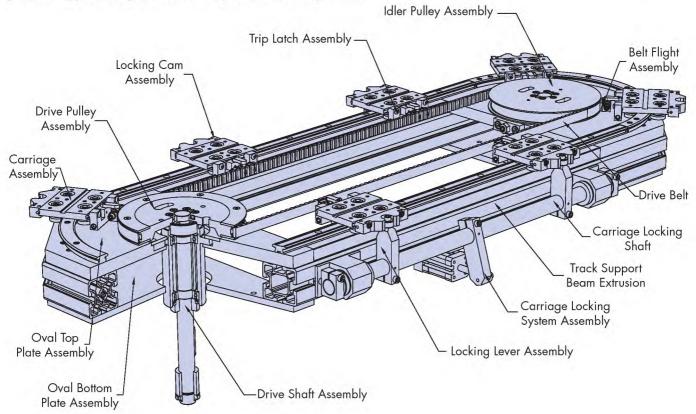

## **No. 8 DTS Components**

HepcoMotion® supply a comprehensive range of components and assemblies to enable the 25-351 and 44-612 size track systems to be incorporated into customers own designs complete with drive facility. Many of the components shown in this datasheet can also be used for other sizes of track system. The components are well proven having been used for many years in the HepcoMotion DTS, a complete and ready to use driven track system highly recommended for customers able to use this fully assembled standard product.

This datasheet contains details and dimensions for the individual assemblies available. For more information or advice to suit a particular application, please contact Hepco's technical department.