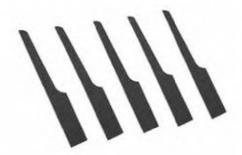

# **5 Piece 32T Bimetallic Saw Blades Set**

32T bimetallic pneumatic reciprocating saw blades for air body saws.

#### **FEATURES**

| Universal fitment         |
|---------------------------|
| Fast clean cutting action |
| SIZE (mm)                 |
| 95 x 13 x 32 Teeth        |
|                           |