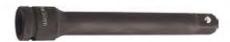

### **Extension Bars**

 $\label{lem:manufactured} \mbox{ Manufactured from high grade hardened chrome molybdenum steel for longer life.}$ 

#### **FEATURES**

For use with 1/2" and 3/4" impact wrenches

| PART NUMBER | SQUARE DRIVE (in) | LENGTH        |
|-------------|-------------------|---------------|
|             |                   |               |
| APA50       | 3/4               | 6 in / 150 mm |
| ADAEA       | 4 /2              | F :- /42F     |
| APA51       | 1/2               | 5 in / 125 mm |
|             |                   |               |