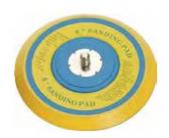

# 6" / 150mm Sanding Pads

6" Backing pads for air sanders.

#### **FEATURES**

| For use with self adhesive or Velcro sanding papers |                           | Excellent durability and balance |                  |
|-----------------------------------------------------|---------------------------|----------------------------------|------------------|
| PART NUMBER                                         | BORE (mm)                 | DIAMETER                         | THREAD SIZE (in) |
| APT90V                                              | Velcro backing pad        | 6 in / 150 mm                    | 5/16             |
| APT90A                                              | Self-adhesive backing pad | 6 in / 150 mm                    | 5/16             |