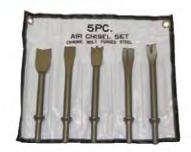

# **5 Piece Chisel Set**

Chisel set suitable for air hammers.

### **FEATURES**

| Suitable for use with PCL and other branded<br>air hammers<br>Supplied in a tool roll |                     | Chrome molybdenum forged for longer life<br>Chisel shank size 401" Parker Taper |     |
|---------------------------------------------------------------------------------------|---------------------|---------------------------------------------------------------------------------|-----|
|                                                                                       |                     |                                                                                 |     |
| APT20                                                                                 | 401 in Parker Taper | 10                                                                              | 175 |