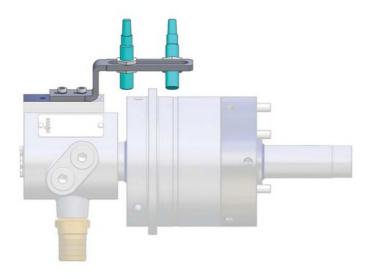

## Stroke Monitors OVS

C 15

OVS-stroke monitoring by inductive proximity switches (Limit switch not included in the scope of delivery)

| Item no. | Size    |
|----------|---------|
| 1159712  | OVS 85  |
| 1159713  | OVS 105 |
| 1159714  | OVS 130 |
| 1159715  | OVS 150 |
| 1159716  | OVS 200 |

Order cylinder separately

External rotary feed-throughs fitting Deublin/Rotoflux