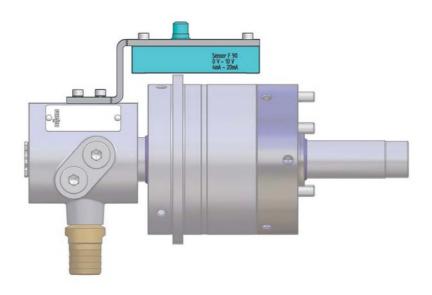

## C 15

OVS-stroke monitoring linear, inductive F90 (F90 system included)

| OVS-stroke monitoring linear, inductive F90 (F90 system included) |         |
|-------------------------------------------------------------------|---------|
| Item no.                                                          | Size    |
|                                                                   |         |
| 1159707                                                           | OVS 85  |
| 1159708                                                           | OVS 105 |
| 1159709                                                           | OVS 130 |
| 1159710                                                           | OVS 150 |
| 1159711                                                           | OVS 200 |

Order cylinder separately

External rotary feed-throughs fitting Deublin/Rotoflux