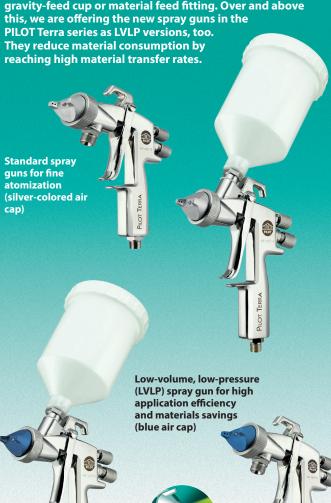

# The new series – An overview

Each of the spray guns is available in versions with a gravity-feed cup or material feed fitting. Over and above

# **High transfer rate for LVLP**