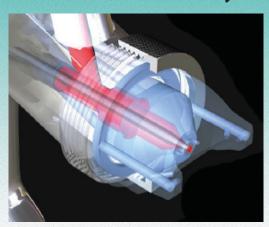

# **Precision made in Germany**

PILOT Terra features precision technology in the nozzle and air cap - made by WALTHER PILOT, Germany. This is your guarantee for excellent finishes. The nozzle and the needle are made of stainless steel.