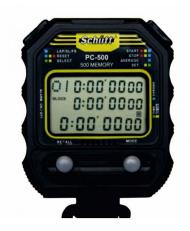

# Schütt® Stopwatch Stoptec PC-500

Article-No.: L3830

# Schütt® Stopwatch Stoptec PC-500

The Schütt® Stopwatch Stoptec PC-500 has a three line display and a 500 file memory. With this memory, the stopwatch is ideal for coaches and sports instructors, because through this function, thanks to a dual timer mode, one or two times can be recorded simultaneously and recalled at a later time, until the time of deletion. The clock also has a date and an alarm.

### **Features**

- Pressure point mechanism and three-line display
- 500 file memory
- Time and date
- Splashproof
- Shockproof
- 3 Volt Litium Battery CR2032